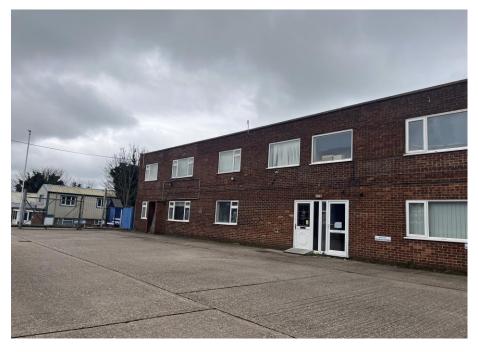

# MARGATE, KENT

A7D-F WESTWOOD INDUSTRIAL ESTATE, CT9 4JG

#### **LOCATION**

Westwood Industrial Estate is located between Margate and Ramsgate on a well established trading estate, located behind B&Q and Home Bargains. The property benefits from good road links to the A299 (Hengist Way and Thanet Way) which in turn leads to the motorway network via the A254 and A256.

#### **DESCRIPTION**

The property comprises of a two storey office with an industrial unit to the rear with roller shutter. The premises comprise of the following net internal floor areas;

| Ground Floor     | 75.06 sq m  | 808 sq f     |
|------------------|-------------|--------------|
| 1st Floor Office | 56.86 sq m  | 612 sq ft    |
| Ground Floor Ind | 172.34 sq m | 1,855. sq ft |